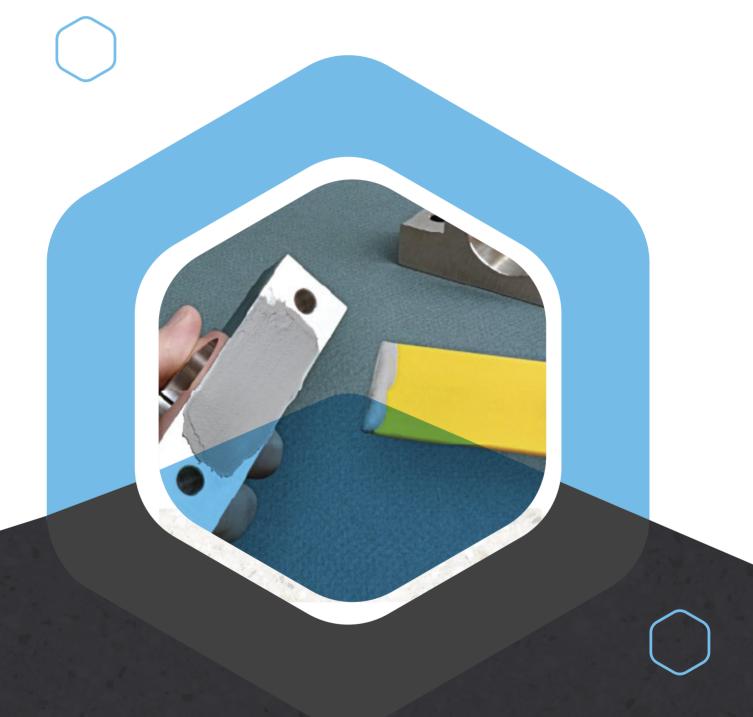

## **Specialty Epoxy Adhesives**

Jpoxy Polymers manufactures a wide range of specialty two component epoxy adhesives. These adhesives are designed to meet the specific requirements of our customer such as mechanical performance, flow, curing time, mixing convenience and pigmentation. These specialty epoxy adhesives are convenient to use and provide the perfect strength required for a reliable performance.

### **Epoxy Repair Mortar & Screeds**

Jpoxy Polymers offers a wide range of two/three component epoxy repair mortar and levelling screeds suitable for concrete surfaces, industrial floors, concrete roads, heavy industries, chemical spillage & sea water exposed areas.